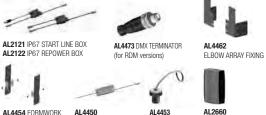

## ACCESSORIES

FLECTRONIC DRIVER

AL2012 1 m CONNECTION CABLE
AL2015 2 m CONNECTION CABLE
AL2017 3 m CONNECTION CABLE
AL2055 5 m CONNECTION CABLE
AL2019 10 m CONNECTION CABLE

### NOTES

One Weezerd 1 AL2660 must always be purchased for DMX-RDM version, unless an RDM compatible control is used. More MOLED units can be controlled with one AL2660.