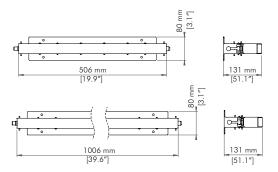

### TECHNICAL SPECIFICATIONS

MOLED 25 and 50 are in-ground LED profiles, whose IP67 AISI 316L stainless steel housing hosts either 25 or 50 high brightness RGB, Dynamic White, Cold White, Natural White, Warm White or, on request, monochrome power LEDs. Dimensions: 506/1006 mm x 80 mm x131 mm. Available in DMX mode, they also feature RFU (Remote firmware update) and RDM (Remote device management) functions. Self-addressing control available on request. One Weezerd 1 AL2660 must always be purchased in order to access DMX addressing and channels configuration for DMX/RDM versions, unless an RDM compatible control is used. Power supply: 48Vdc. Power Consumption: 18 W/m. Power chain max: 16 MOLED 25 with 240W power supply (AL4450). 8 MOLED 50 with 240W power supply (AL4450). An Electrical Class III appliance, it also features integrated electronic thermal protection management. Operating temperature: -40°C to 50°C (-40°F to 122°F).